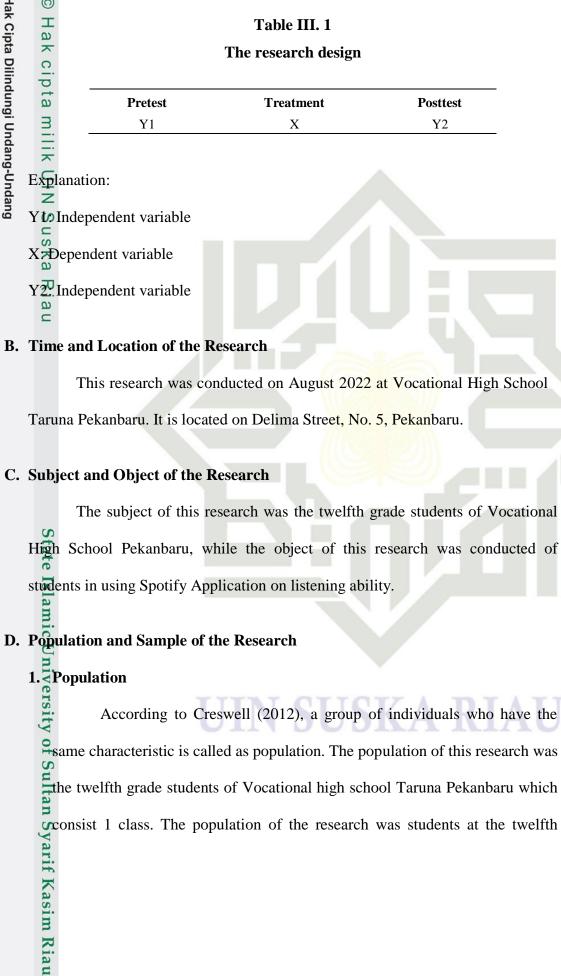

### LIST OF TABLE

| Table III. 1 The Research Design                                            | 32 |
|-----------------------------------------------------------------------------|----|
| Table III. 2 The Population of the Research                                 | 33 |
| Table III. 3 The Sample of the Research                                     | 33 |
| Table III. 4 The Blueprint of Listening Test                                | 35 |
| Table III. 5 The Classification of Students' Score                          | 35 |
| Table III. 6 The Level of Validity                                          | 37 |
| Taple III. 7 The Level of Reliability                                       | 38 |
| Table IV. 1 The Score of Students Pre-Test                                  | 41 |
| Table IV. 2 The Frequency Distribution of Students Listening Score of Pre-  |    |
| Test                                                                        | 42 |
| Table IV. 3 The Statistical Distribution of Students Pre-Test Score         | 43 |
| Table IV. 4 The Score of Students Post-Test                                 | 44 |
| Table IV. 5 The Frequency Distribution of Students Listening Score of Post- |    |
| Test                                                                        | 45 |
| Table IV. 6 The Statistical Distribution of Students Post-Test Score        | 46 |
| Table IV. 7 The Statistical Distribution of Students Pre-Test and Post-Test |    |
| Score                                                                       | 47 |
| Table IV. 8 The Data Analysis Using Independent Sample t-test               | 48 |