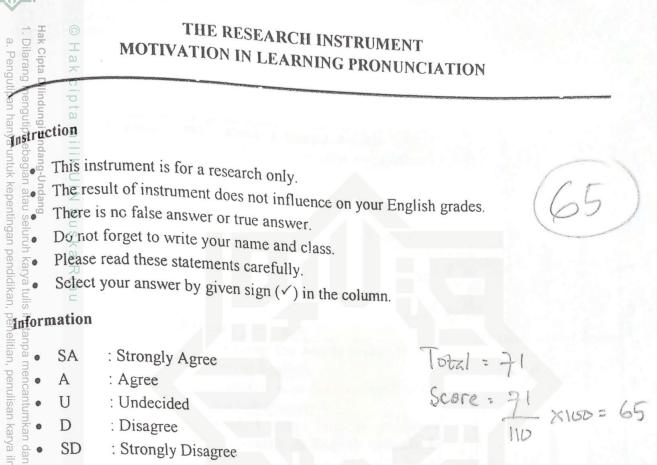

Q

Therefore, this research purposed to find out the difference of motivation in learning pronunciation between male and female students that located at MTs Ummatan Wasathan Pesantren Teknologi Riau. To achieved the purpose of research, this research was designed as quantitative research that involved two variables. The population of this research were 67 students. Then, the writer taken the sample by used Cluster Sampling Technique, with the result that 46 students from grade 8 as a sample. The instrument was used to collect the research data was questionnaire of motivation by used Likert Scale. Then, the research data was analyzed by used Independent Sample T-Test Technique. Based on the data analysis, the writer concluded that there is significant difference of motivation in learning pronunciation between male and female students at the Eighth Grade of MTs Ummatan Wasathan Pesantren Teknologi Riau.