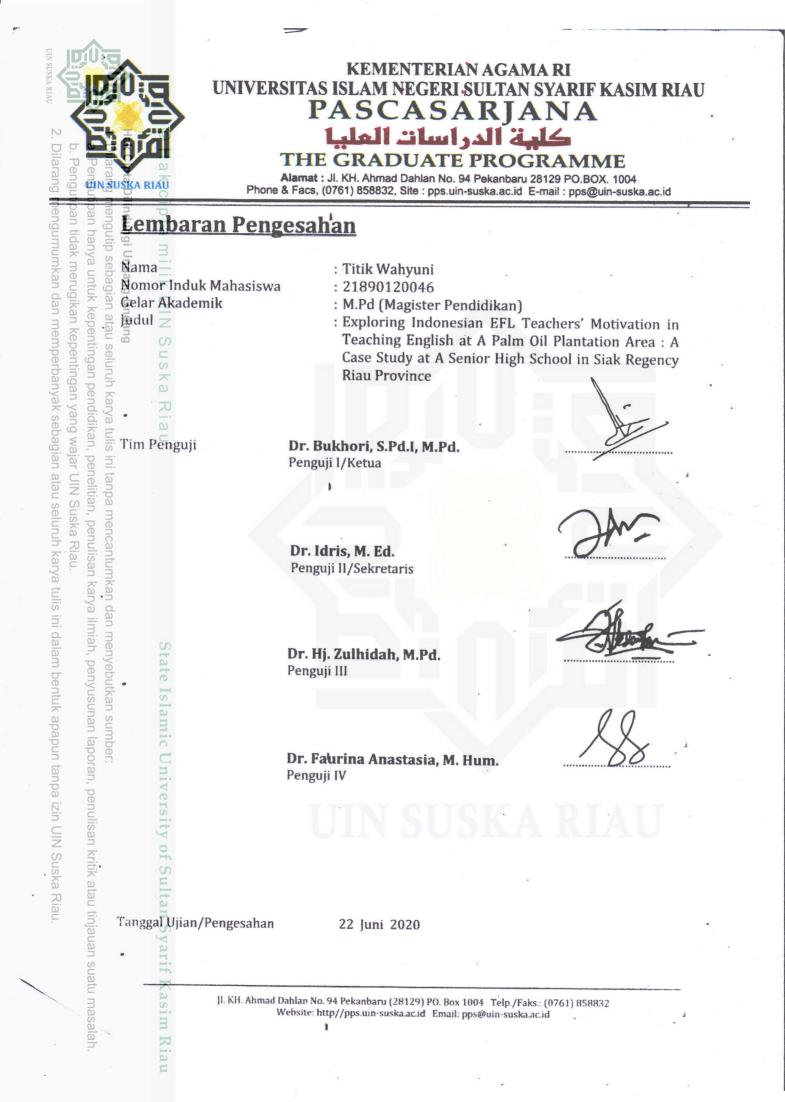

### SUPERVISOR APPROVAL SHEET

This thesis entitled "Exploring Indonesian EFL Teachers' Motivation in Teaching CEnglish at a Palm Oil Plantation Area: a Case Study at a Senior High School in Siak Regmery Riau Province", written by Name Tinik Walsonni

Name Students Number Program of Study Field of Study

Titik Wahyuni 21890120046 Inlamic Education English Education

this been corrected and revised based on the feedback provided by the Consultant Team in the mini exam held on June 22<sup>nd</sup>, 2020.

Approved by:

Alpervisor I Abdul Hadi, S.Pd., M.A. Ph.D. NIP. 19730118 200003 1 001

Supervisor II Dr. Bukhari, S.Fd.L. M.Pd. NIP, 197905122007161001

Date : September, 2620

Date : September, 2020

Acknowledged by: Head of Islamic Education Study Program

EXAMINER APPROVAL SHEET

This thesis entitled "Exploring Indonesian EFL Teachers' Motivation in Teaching. English at a Palm Oil Plantation Area: a Case Study at a Senior High School in Siak Regency. Riau Province", written by:

Name Students Number Program of Study Field of Study

: Titik Wabyuni 21890120046 Islamic Education English Education

It has been examined and revised based on the feedback provided by the Thesis Examiner Team of Post Graduated Program in State Islamic University of Sultan Syarif Kasim Risu in the final exam held on June 22nd, 2020.

Dr. Hi, Zulhidah, M.Pd NIP. 19660423 199403 2 001

Date 1 September, 2020

Date : September, 2030

State Islamic University of Sultan Syarif Kasim Ri

- Ila Dr. Andi Mumiati, M.Pd NIP. 196508171994022001

Acknowledged by: