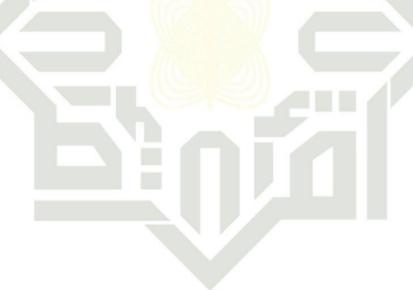

Thus, the researcher uses two variables as follows:

Variable X is students' motivation in learning. Whereas variable X as "Predictor" variable – the variable(s) that are believed to predict the outcome, also called independent variable. There are some indicators to determine students' motivation in learning, the indicators of motivation in learning English are as follows based on Gardner's questionnaire (2004):

# © Hak cipta milik UIN SuSka

Ria

Dilarang mengutip sebagian atau seluruh karya tulis

- a. The students effort refers to the students have a time to spend studying the language and the drive of the learner.
- b. The students desire refers to indicates how much the students want to become proficient in the language.
- c. The students affect means that they emotional reactions related to language study.
- Variable Y is students' achievement in English whereas variable Y as "Criterion" variable the variable to be predicted, the outcome, also called the dependent variable. The indicators are (Karthigeyan & Nirmala, 2012, p. 144):
- a. The students have great interest in learning English.
- b. The students are able to follow the teaching and learning process well.
- c. The students are able to give expression both oral and written form in English.
- d. The students are able identify the information from the text, and give their opinion about the text.
- e. The students are able to do exercises either in daily exercise or final test well.

## A3Research Design

This research is a correlational research method. This research described about the correlation between students' motivation in learning and their English achievement at the second grade of SMK Muhammadiyah 3 Terpadu Pekanbaru. The researcher collected data by doing questionnaire and documentation. The researcher had two kinds of variables, the independent and dependent variable. The independent variable is students' motivation in learning symbolized by X. Then, the dependent variable is students' English achievement symbolized by Y.